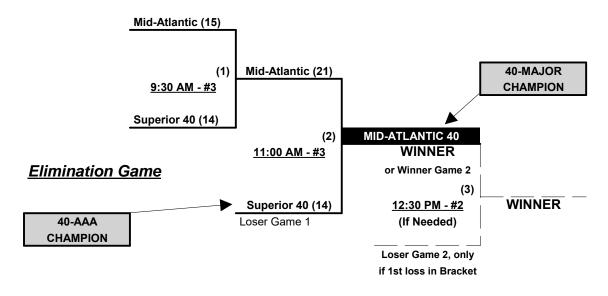

| <u>Win</u> | Loss |
|------------|------|
| 2          | 1    |
|            |      |

40-Masters

4 MidAtlantic Elite 40's (VA) 5 Superior 40's/Potomac (MD)

Teams #4-5 play Best 2 of 3 Series ON SUNDAY for 40-Masters-Gold Championship

**NOTE** ONE Awards set • BOTH are Eastern National Champions and earn berth in USA National Championship Games in Las Vegas • Champion also earns 2017 T.O.C. bid.

## Men's 40+ Masters Gold Division • 2 Teams

ALL GAMES ON SUNDAY

Championship Bracket

Rev. 08/05/2016