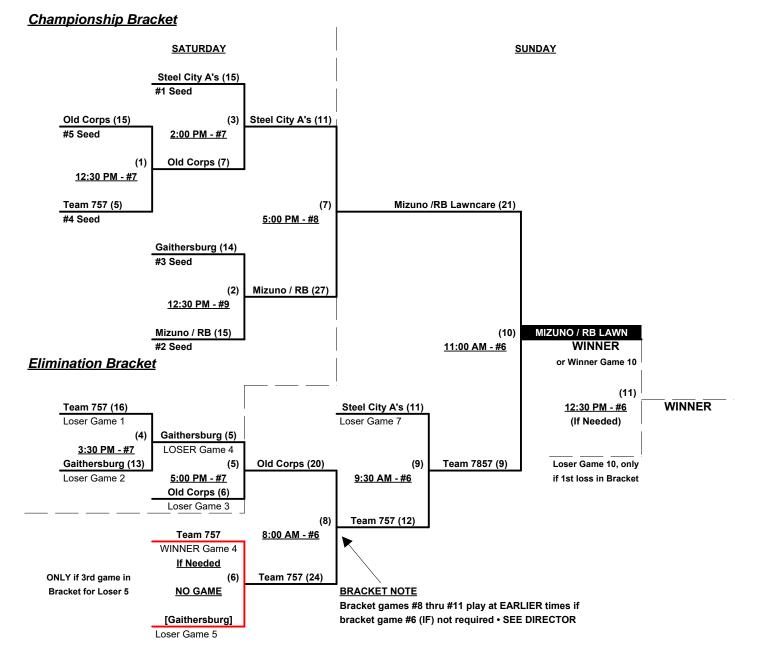

## Men's 50+ AAA Division • 5 Teams

1

| <u>Win</u> | <u>Loss</u> |   |                          | <u> </u> |
|------------|-------------|---|--------------------------|----------|
| 1          | 1           | 1 | Gaithersburg Rental (MD) |          |
| 1          | 1           | 2 | Mizuno/RB Lawncare (NC)  | _        |
| 0          | 2           | 3 | Old Corps Classic (VA)   |          |

| <u>Win</u> | Loss |   |     |
|------------|------|---|-----|
| 2          | 0    | 4 | Ste |

0 4 Steel City A's (PA) 1 5 Team 757 (VA)

Seeding for 50-AAA Three-game-guarantee bracket commencing Saturday afternoon • See Bracket for details

**Format:** Two (2) game Round Robin to seed 50-AAA Three-game-guarantee bracket Home Runs - AAA = 3 per Team per Game, Outs