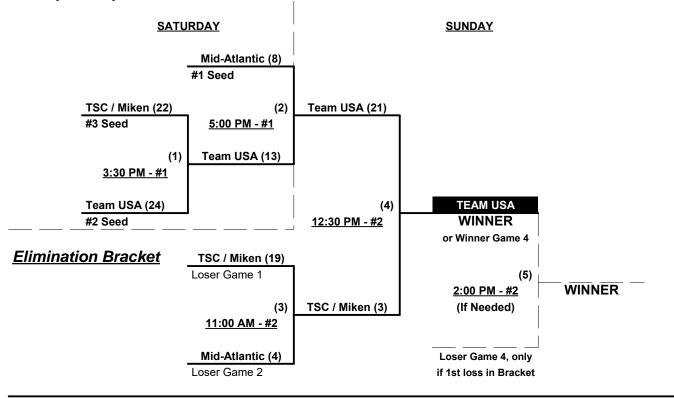

## Men's 40/50+ Platinum Division • 5 Teams

| <u>Win</u> | <u>Loss</u> |   | <u>50-Major+</u>           |
|------------|-------------|---|----------------------------|
| 2          | 2           | 1 | Mid-Atlantic Softball (VA) |
| 3          | 1           | 2 | Team USA (MD)              |
| 2          | 2           | 3 | TSC Miken Reloaded (NC)    |

Seeding for 50-Major+ Double Elimination bracket commencing Saturday afternoon • See Bracket for details

§ Team #5 RECEIVES 5-Run equalizer and is VISITOR in ALL games (including Best 2 of 3 Series)

Format: Mixed Round Robin under 50-Major+ Rules to seed 50-Major+ Double Elimination bracket Teams #1-3 play Double Elimination bracket for 50-Major+ Championship • INTERNAL SEEDING

Teams #4-5 play Best 2 of 3 Series ON SUNDAY for 40-Masters-Gold Championship

**NOTE** ONE Awards set • BOTH are Eastern National Champions and earn berth in USA National Championship Games in Las Vegas • Champion also earns 2017 T.O.C. bid.