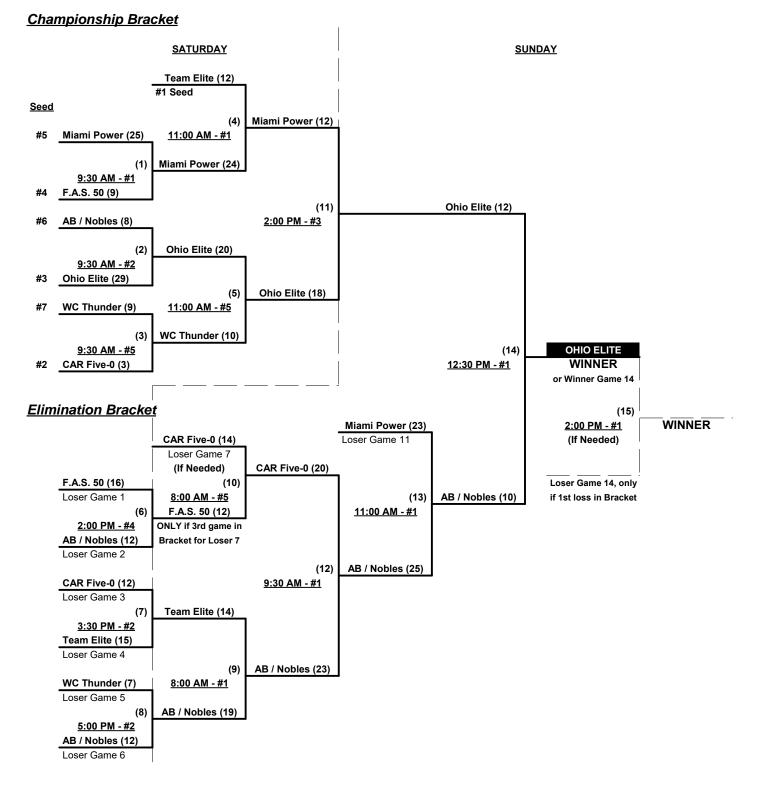

## Men's 50+ Major Division • 7 Teams

| <u>Win</u> | <u>Loss</u> |   |                             | <u>Win</u> | <u>Loss</u> |
|------------|-------------|---|-----------------------------|------------|-------------|
| 1          | 1           | 1 | AB Cont./Nobles Paint. (WV) | 1          | 1           |
| 1          | 1           | 2 | Carolina Five-0 (NC)        | •          | •           |
| 1          | 1           | 3 | Florida Automated Shade 50  | 2          | 0           |
| 1          | 1           | 4 | Miami Power (FL)            | 0          | 2           |
|            |             |   |                             |            |             |

5 Ohio Elite 6 Public Enemy (FL) • OUT

7 Team Elite/Miken (MD)

8 WC Thunder/ASP (IL)

Seeding for 50-Major Three-game-guarantee bracket commencing Saturday morning • See Bracket for details

**Format:** Two (2) game Round Robin to seed 50-Major Three-game-guarantee bracket

Home Runs - Major = 6 per Team per Game, Outs